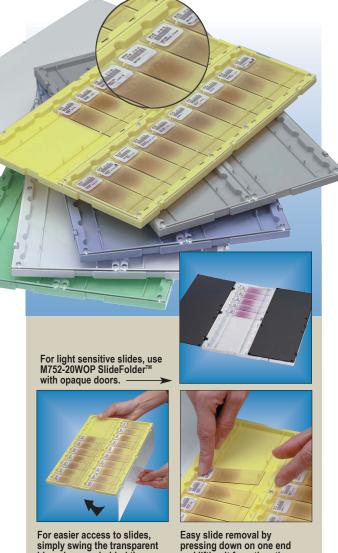

## M750-20 SlideFolder™

Made of heat resistant injection molded plastic

The SlideFolder™ will hold up to twenty standard microscope slides 75 x 25 mm (3 x 1 in.) and is made of two parts: a base holding the slides horizontally offering numbered spaces for easy identification, and transparent doors which can either cover the slides or be swung behind the SlideFolder™ for space saving purposes.

The base is available in five different colors, allowing color-coding classification of the slides. Each slide location is identified with a number from 1 to 20. Removal of slides is made easy simply by pressing on one end, which will automatically lift the other end. The two transparent hinged covers offer a full view of each slide without having to remove it from its position in the SlideFolder™ and allow easy reading of ID labels with or without an optical bar code reader.

For light sensitive slides, use M750-20WOP SlideFolder™ with opaque doors and whitebase.

All units are stackable and take minimum space on laboratory tables or shelves. Will resist temperatures between -80  $^{\circ}$ C and +100  $^{\circ}$ C. Not autoclavable.