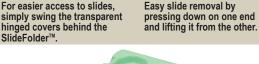

The base is available in five different colors, allowing color-coding classification of the slides. Each slide location is identified with a number from 1 to 20. Removal of slides is made easy simply by pressing on one end, which will automatically lift the other end. The two transparent hinged covers offer a full view of each slide without having to remove it from its position in the SlideFolder™ and allow easy reading of ID labels with or without an optical bar code reader.

For light sensitive slides, use M750-20WOP SlideFolder™ with opaque doors and whitebase.

All units are stackable and take minimum space on laboratory tables or shelves. Will resist temperatures between -80  $^{\circ}$ C and +100  $^{\circ}$ C. Not autoclavable.